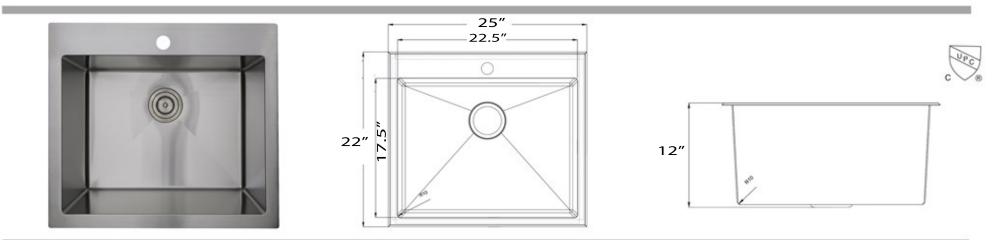

## MODEL: SR2522-12-16

| Overall Dimensions | Interior Dimensions | Bowl Depth | Tolerance +/- | Drain Hole Diameter |
|--------------------|---------------------|------------|---------------|---------------------|
| 25″ x 22″ x 12″    | 22.5″ x 17.5″       | 12″        | 1/8″          | 3.5″                |